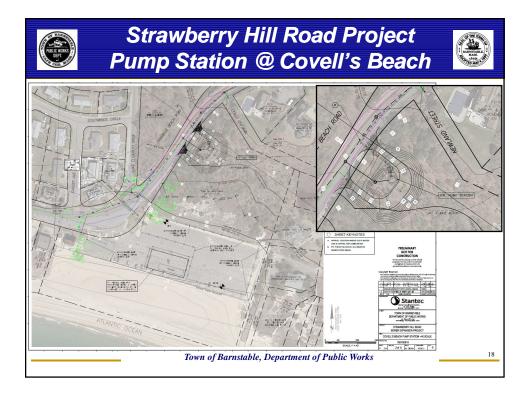

|                 |           |           |                                          |                  |           |                         |
| inal Design<br>ionstruction                                 | 400,000   |           |           |             |            |             |            |              |                 |           |           |                                          |                  |           |                         |
| inal Design<br>ionstruction<br>iurrently Funded Project \$4 | \$500,000 |           |           |             |            |             |            |              |                 |           |           |                                          |                  |           |                         |