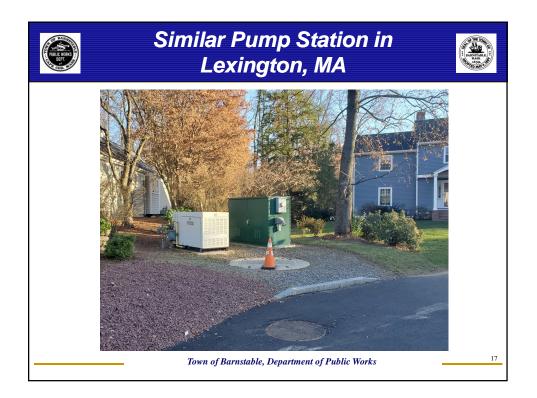

|              |                 |           |           |                                          |                  |           |                         |
| inal Design<br>ionstruction                                 | 400,000   |           |           |             |            |             |            |              |                 |           |           |                                          |                  |           |                         |
| inal Design<br>ionstruction<br>iurrently Funded Project \$4 | \$500,000 |           |           |             |            |             |            |              |                 |           |           |                                          |                  |           |                         |