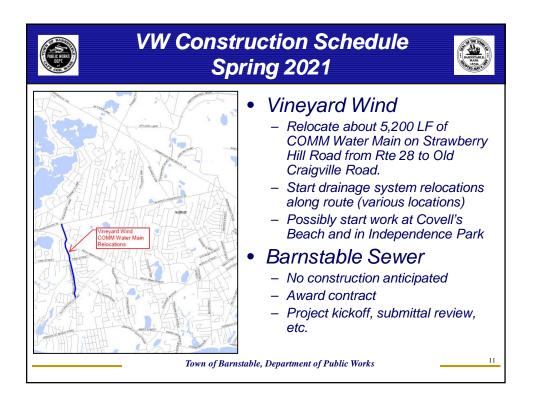

| PUBLIC WORKS<br>DEPT                                                                             | Phase 1                                     |                                 |                                |                                       |                        |                 |                            |           |              |       |         |  |  |  |
|--------------------------------------------------------------------------------------------------|---------------------------------------------|---------------------------------|--------------------------------|---------------------------------------|------------------------|-----------------|----------------------------|-----------|--------------|-------|---------|--|--|--|
| Table                                                                                            |                                             | 1 Traditional                   |                                |                                       |                        |                 | Number of PS in Ph         | ase 1 Sev | ver Proiects |       |         |  |  |  |
| Project                                                                                          | Number<br>of<br>Parcels                     | Wastewater<br>Captured<br>(gpd) | Total N<br>Removed<br>(kg/dav) | % of Total<br>N Removed<br>in Phase 1 | Watershed <sup>1</sup> | Se              | wer Project                | Large     | Medium       | Small | Total P |  |  |  |
| Merchants Way <sup>2</sup>                                                                       | 7                                           | 0                               | 0.0                            | 0.0%                                  | BH                     | 1               | Strawberry Hill Road       |           | 1            |       | 1       |  |  |  |
| Strawberry Hill Road                                                                             | Strawberry Hill Road 237 46,467 4.6 5.8% CR |                                 | CR                             | 2                                     | Route 28 East          | 1               |                            |           | 1            |       |         |  |  |  |
| Route 28 East                                                                                    | 120                                         | 19,102                          | 1.9                            | 2.4%                                  | CR                     | 3               | Long Pond Area             |           | 1            | 3     | 4       |  |  |  |
| Old Yarmouth Road                                                                                | 131                                         | 22,603                          | 2.2                            | 2.8%                                  | LB                     | 4               | Route 28 Centerville       | 1         |              |       | 1       |  |  |  |
| Phinneys Lane                                                                                    | 591                                         | 85,138                          | 8.5                            | 10.7%                                 | CR & HC                | 5               | Great Marsh Road           |           |              |       |         |  |  |  |
| Long Beach                                                                                       | 203                                         | 37,647                          | 3.7                            | 4.7%                                  | CR & UN                | 6               | Route 28 Marstons Mills    | 1         |              | 2     | 3       |  |  |  |
| Route 28 Centerville                                                                             | 80                                          | 36,324                          | 3.6                            | 4.5%                                  | CR                     | 7               | Old Craigville Road        |           |              | 1     | 1       |  |  |  |
| Huckins Neck                                                                                     | 148                                         | 21,506                          | 2.1                            | 2.6%                                  | CR                     | 8               | Empty                      |           |              |       |         |  |  |  |
| Long Pond Area                                                                                   | 606                                         | 114,599                         | 11.4                           | 14.4%                                 | CR                     | 9               | Osterville-West Barnstable |           |              | 1     | 1       |  |  |  |
| Great Marsh Road                                                                                 | 378                                         | 51,355                          | 5.1                            | 6.4%                                  | CR                     | 10              | Road<br>Osterville Woods   | 1         |              | 2     | 3       |  |  |  |
| Old Craigville Road                                                                              | 441                                         | 49,234                          | 4.9                            | 6.2%                                  | CR & HC                | 10              | Lumbert Mill               |           |              | -     | 2       |  |  |  |
| Route 28 Marstons Mills                                                                          | 161                                         | 36,429                          | 3.6                            | 4.5%                                  | 3B                     |                 |                            | _         |              | 2     | 2       |  |  |  |
| Osterville Woods                                                                                 | 331                                         | 60,719                          | 6.0                            | 7.6%                                  | CR & 3B                | 12              | Marstons Mills Main Street |           |              |       |         |  |  |  |
| Shootflying Hill Road                                                                            | 383                                         | 57,583                          | 5.7                            | 7.2%                                  | CR & BH                | 13              | Prince Cove                |           |              | 1     | 1       |  |  |  |
| Lumbert Mill                                                                                     | 350                                         | 50,374                          | 5.0                            | 6.3%                                  | CR                     | 14              | Shootflying Hill Road      |           | 1            | 2     | 3       |  |  |  |
| Osterville-West                                                                                  | 154                                         | 32,787                          | 3.3                            | 4.2%                                  | 3B                     | 15              | Kidds Hill Area            |           |              |       |         |  |  |  |
| Barnstable Road                                                                                  |                                             |                                 |                                |                                       |                        | 16              | Phinneys Lane              |           |              | 1     | 1       |  |  |  |
| fain Street Marstons Mills                                                                       | 144                                         | 24,123                          | 2.4                            | 3.0%                                  | 3B                     | 17              | Long Beach                 |           | 1            | 1     | 2       |  |  |  |
| Prince Cove                                                                                      | 158                                         | 32,972                          | 3.3                            | 4.2%                                  | 3B                     | 18              | Huckins Neck               |           |              | 2     | 2       |  |  |  |
| Kidds Hill Area                                                                                  | 97                                          | 18,354                          | 1.8                            | 2.3%                                  | BH                     | 19              | Merchants Way              |           |              |       |         |  |  |  |
| Unassigned                                                                                       | 14                                          | 1,613                           | 0.2                            | 0.3%                                  | LB                     | 20              | Old Yarmouth Road          |           | 1            | 1     | 2       |  |  |  |
| Total                                                                                            | 4,734                                       | 798,929                         | 79.3                           | 100.0%3                               |                        | Grand Total     |                            | 4         | 5            | 19    | 28      |  |  |  |
| BH#Bamstable Harbor, CR#Cen<br>Parcels to be served by this proje<br>Phase 1 is 40% of the Plan. |                                             |                                 | HC=Halls Creek                 | , 3B=Three Bays                       |                        | stable, Departn | nent of Public Work        | 5         |              |       |         |  |  |  |

| Phase 1 Schedule                                            |           |           |           |             |            |             |            |              |                 |           |           | A DE |                  |           |                         |
|-------------------------------------------------------------|-----------|-----------|-----------|-------------|------------|-------------|------------|--------------|-----------------|-----------|-----------|------------------------------------------|------------------|-----------|-------------------------|
| COD. M                                                      |           |           |           |             |            |             |            |              |                 |           |           |                                          |                  |           |                         |
|                                                             |           |           |           |             |            |             |            |              |                 |           |           |                                          |                  |           |                         |
|                                                             |           |           |           |             |            |             |            |              |                 |           |           |                                          |                  |           |                         |
|                                                             |           |           |           | Sewe        | r Expansio | n Collectio | n System P | rojects - Ph | ase 1           |           |           |                                          |                  |           |                         |
|                                                             |           |           |           | 1           |            |             |            |              | Phase 1         |           |           |                                          |                  |           | I                       |
| Project I                                                   | FY19      | FY20      | FY21      | FY22        | FY23       | FY24        | FY25       | FY26         | FY27            | FY28      | FY29      | FY30                                     | FY31             | FY32      | TOTAL                   |
| Merchants Way                                               | _         |           |           |             |            |             |            |              |                 |           |           |                                          |                  |           | \$0                     |
| Strawberry Hill Road                                        |           |           |           |             |            |             |            |              |                 |           |           |                                          |                  |           | \$13,555,0              |
| Route 28 East                                               |           |           |           |             |            |             |            |              |                 |           |           |                                          |                  |           | \$14,540,0              |
| Long Beach<br>Phinneys Lane                                 |           |           |           |             |            |             |            |              |                 |           |           |                                          |                  |           | \$9,800,0<br>\$22,590,0 |
| Old Yarmouth Road                                           |           |           |           |             |            |             |            |              |                 |           |           |                                          |                  |           | \$7,970,0               |
| Route 28 Centerville                                        |           |           |           |             |            |             |            |              |                 |           |           |                                          |                  |           | \$11,300,0              |
| Long Pond Area                                              |           |           |           |             |            |             |            |              |                 |           |           |                                          |                  |           | \$33,245,0              |
| Old Craigville Road                                         |           |           |           |             |            |             |            |              |                 |           |           |                                          |                  |           | \$19,090,0              |
| Great Marsh Road                                            |           |           |           |             |            |             |            |              |                 |           |           |                                          |                  |           | \$15,380,0              |
| Route 28 Marstons Mills                                     |           |           |           |             |            |             |            |              |                 |           |           |                                          |                  |           | \$17,745,0              |
| Osterville Woods<br>Huckins Neck                            |           |           |           |             |            |             |            |              |                 |           |           |                                          |                  |           | \$16,830,0              |
| Lumbert Mill                                                |           |           |           |             |            |             |            |              |                 |           |           |                                          |                  |           | \$8,825,0               |
| Shootflying Hill Road                                       |           |           |           |             |            |             |            |              |                 |           |           |                                          |                  |           | \$21,680,0              |
| Osterville-West Barns table Road & South                    |           |           |           |             |            |             |            |              |                 |           |           |                                          |                  |           | \$9,975,04              |
| County Road                                                 |           |           |           |             |            |             |            |              |                 |           |           |                                          |                  |           |                         |
| Marstons Mills Main Street                                  |           |           |           |             |            |             |            |              |                 |           |           |                                          |                  |           | \$7,360,0               |
| Prince Cove                                                 |           |           |           |             |            |             |            |              |                 |           |           |                                          |                  |           | \$8,870,0               |
| Attucks Lane / Kidds Hill Area                              | _         | -         |           |             |            |             |            |              |                 |           |           |                                          |                  |           | \$7,670,0               |
| NEW PARCELS CONNECTED<br>COMBINED FLOW(GPD) 1.6             | 0         | 7         | 0         | 0 1.670.000 | 237        | 120         | 203        | 722          | 80<br>1.917.000 | 0         | 1,425     | 637<br>2.250.000                         | 887<br>2.391.000 | 399       | 4,717                   |
| COMBINED FLOW(GPD) 1,0                                      | ,670,000  | 1,670,000 | 1,670,000 | 1,670,000   | 1,716,000  | 1,735,000   | 1,773,000  | 1,881,000    | 1,917,000       | 1,917,000 | 2,132,000 | 2,250,000                                | 2,391,000        | 2,466,000 | 796,000                 |
| Legend                                                      |           |           |           |             |            |             |            |              |                 |           |           |                                          |                  |           |                         |
| valuation and/or Preliminary Design                         | _         |           |           |             |            |             |            |              |                 |           |           |                                          |                  |           |                         |
|                                                             |           |           |           |             |            |             |            |              |                 |           |           |                                          |                  |           |                         |
|                                                             |           |           |           |             |            |             |            |              |                 |           |           |                                          |                  |           |                         |
| inal Design                                                 |           |           |           |             |            |             |            |              |                 |           |           |                                          |                  |           |                         |
| inal Design<br>ionstruction                                 | 400,000   |           |           |             |            |             |            |              |                 |           |           |                                          |                  |           |                         |
| inal Design<br>ionstruction<br>iurrently Funded Project \$4 | \$500,000 |           |           |             |            |             |            |              |                 |           |           |                                          |                  |           |                         |