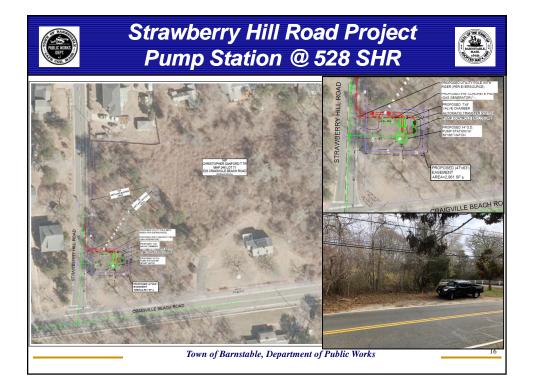

|              |                 |           |           |                                          |                  |           |                         |
| inal Design<br>ionstruction                                 | 400,000   |           |           |             |            |             |            |              |                 |           |           |                                          |                  |           |                         |
| inal Design<br>ionstruction<br>iurrently Funded Project \$4 | \$500,000 |           |           |             |            |             |            |              |                 |           |           |                                          |                  |           |                         |