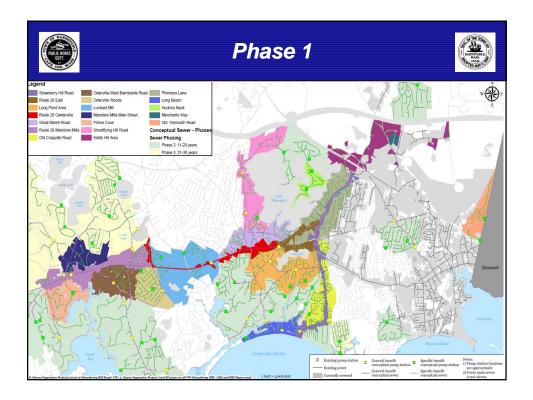

| PUBLIC WORKS<br>DEPT                                                                             | Phase 1                                     |                                 |                                |                                       |                        |                 |                            |           |              |       |         |  |  |  |
|--------------------------------------------------------------------------------------------------|---------------------------------------------|---------------------------------|--------------------------------|---------------------------------------|------------------------|-----------------|----------------------------|-----------|--------------|-------|---------|--|--|--|
| Table                                                                                            |                                             | 1 Traditional                   |                                |                                       |                        |                 | Number of PS in Ph         | ase 1 Sev | ver Proiects |       |         |  |  |  |
| Project                                                                                          | Number<br>of<br>Parcels                     | Wastewater<br>Captured<br>(gpd) | Total N<br>Removed<br>(kg/dav) | % of Total<br>N Removed<br>in Phase 1 | Watershed <sup>1</sup> | Se              | wer Project                | Large     | Medium       | Small | Total P |  |  |  |
| Merchants Way <sup>2</sup>                                                                       | 7                                           | 0                               | 0.0                            | 0.0%                                  | BH                     | 1               | Strawberry Hill Road       |           | 1            |       | 1       |  |  |  |
| Strawberry Hill Road                                                                             | Strawberry Hill Road 237 46,467 4.6 5.8% CR |                                 | CR                             | 2                                     | Route 28 East          | 1               |                            |           | 1            |       |         |  |  |  |
| Route 28 East                                                                                    | 120                                         | 19,102                          | 1.9                            | 2.4%                                  | CR                     | 3               | Long Pond Area             |           | 1            | 3     | 4       |  |  |  |
| Old Yarmouth Road                                                                                | 131                                         | 22,603                          | 2.2                            | 2.8%                                  | LB                     | 4               | Route 28 Centerville       | 1         |              |       | 1       |  |  |  |
| Phinneys Lane                                                                                    | 591                                         | 85,138                          | 8.5                            | 10.7%                                 | CR & HC                | 5               | Great Marsh Road           |           |              |       |         |  |  |  |
| Long Beach                                                                                       | 203                                         | 37,647                          | 3.7                            | 4.7%                                  | CR & UN                | 6               | Route 28 Marstons Mills    | 1         |              | 2     | 3       |  |  |  |
| Route 28 Centerville                                                                             | 80                                          | 36,324                          | 3.6                            | 4.5%                                  | CR                     | 7               | Old Craigville Road        |           |              | 1     | 1       |  |  |  |
| Huckins Neck                                                                                     | 148                                         | 21,506                          | 2.1                            | 2.6%                                  | CR                     | 8               | Empty                      |           |              |       |         |  |  |  |
| Long Pond Area                                                                                   | 606                                         | 114,599                         | 11.4                           | 14.4%                                 | CR                     | 9               | Osterville-West Barnstable |           |              | 1     | 1       |  |  |  |
| Great Marsh Road                                                                                 | 378                                         | 51,355                          | 5.1                            | 6.4%                                  | CR                     | 10              | Road<br>Osterville Woods   | 1         |              | 2     | 3       |  |  |  |
| Old Craigville Road                                                                              | 441                                         | 49,234                          | 4.9                            | 6.2%                                  | CR & HC                | 10              | Lumbert Mill               |           |              | -     | 2       |  |  |  |
| Route 28 Marstons Mills                                                                          | 161                                         | 36,429                          | 3.6                            | 4.5%                                  | 3B                     |                 |                            | _         |              | 2     | 2       |  |  |  |
| Osterville Woods                                                                                 | 331                                         | 60,719                          | 6.0                            | 7.6%                                  | CR & 3B                | 12              | Marstons Mills Main Street |           |              |       |         |  |  |  |
| Shootflying Hill Road                                                                            | 383                                         | 57,583                          | 5.7                            | 7.2%                                  | CR & BH                | 13              | Prince Cove                |           |              | 1     | 1       |  |  |  |
| Lumbert Mill                                                                                     | 350                                         | 50,374                          | 5.0                            | 6.3%                                  | CR                     | 14              | Shootflying Hill Road      |           | 1            | 2     | 3       |  |  |  |
| Osterville-West                                                                                  | 154                                         | 32,787                          | 3.3                            | 4.2%                                  | 3B                     | 15              | Kidds Hill Area            |           |              |       |         |  |  |  |
| Barnstable Road                                                                                  |                                             |                                 |                                |                                       |                        | 16              | Phinneys Lane              |           |              | 1     | 1       |  |  |  |
| fain Street Marstons Mills                                                                       | 144                                         | 24,123                          | 2.4                            | 3.0%                                  | 3B                     | 17              | Long Beach                 |           | 1            | 1     | 2       |  |  |  |
| Prince Cove                                                                                      | 158                                         | 32,972                          | 3.3                            | 4.2%                                  | 3B                     | 18              | Huckins Neck               |           |              | 2     | 2       |  |  |  |
| Kidds Hill Area                                                                                  | 97                                          | 18,354                          | 1.8                            | 2.3%                                  | BH                     | 19              | Merchants Way              |           |              |       |         |  |  |  |
| Unassigned                                                                                       | 14                                          | 1,613                           | 0.2                            | 0.3%                                  | LB                     | 20              | Old Yarmouth Road          |           | 1            | 1     | 2       |  |  |  |
| Total                                                                                            | 4,734                                       | 798,929                         | 79.3                           | 100.0%3                               |                        | Grand Total     |                            | 4         | 5            | 19    | 28      |  |  |  |
| BH#Bamstable Harbor, CR#Cen<br>Parcels to be served by this proje<br>Phase 1 is 40% of the Plan. |                                             |                                 | HC=Halls Creek                 | , 3B=Three Bays                       |                        | stable, Departn | nent of Public Work        | 5         |              |       |         |  |  |  |