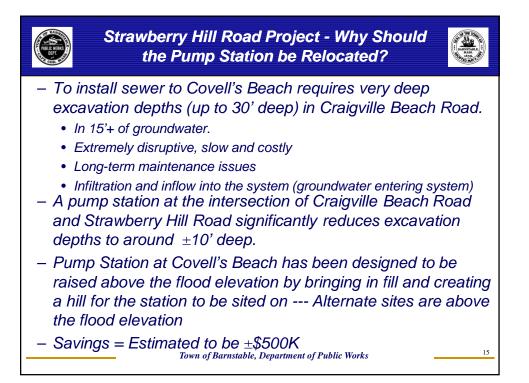

|              |                 |           |           |                                          |                  |           |                         |
| inal Design<br>ionstruction                                 | 400,000   |           |           |             |            |             |            |              |                 |           |           |                                          |                  |           |                         |
| inal Design<br>ionstruction<br>iurrently Funded Project \$4 | \$500,000 |           |           |             |            |             |            |              |                 |           |           |                                          |                  |           |                         |