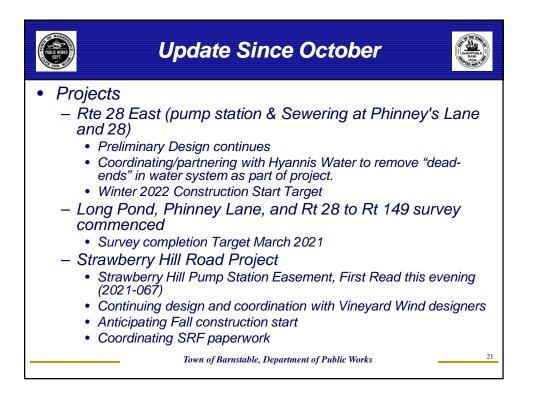

| PUBLIC WORKS<br>DEPT                                                                             | Phase 1                                     |                                 |                                |                                       |                        |                 |                            |           |              |       |         |  |  |  |
|--------------------------------------------------------------------------------------------------|---------------------------------------------|---------------------------------|--------------------------------|---------------------------------------|------------------------|-----------------|----------------------------|-----------|--------------|-------|---------|--|--|--|
| Table                                                                                            |                                             | 1 Traditional                   |                                |                                       |                        |                 | Number of PS in Ph         | ase 1 Sev | ver Proiects |       |         |  |  |  |
| Project                                                                                          | Number<br>of<br>Parcels                     | Wastewater<br>Captured<br>(gpd) | Total N<br>Removed<br>(kg/dav) | % of Total<br>N Removed<br>in Phase 1 | Watershed <sup>1</sup> | Se              | wer Project                | Large     | Medium       | Small | Total P |  |  |  |
| Merchants Way <sup>2</sup>                                                                       | 7                                           | 0                               | 0.0                            | 0.0%                                  | BH                     | 1               | Strawberry Hill Road       |           | 1            |       | 1       |  |  |  |
| Strawberry Hill Road                                                                             | Strawberry Hill Road 237 46,467 4.6 5.8% CR |                                 | CR                             | 2                                     | Route 28 East          | 1               |                            |           | 1            |       |         |  |  |  |
| Route 28 East                                                                                    | 120                                         | 19,102                          | 1.9                            | 2.4%                                  | CR                     | 3               | Long Pond Area             |           | 1            | 3     | 4       |  |  |  |
| Old Yarmouth Road                                                                                | 131                                         | 22,603                          | 2.2                            | 2.8%                                  | LB                     | 4               | Route 28 Centerville       | 1         |              |       | 1       |  |  |  |
| Phinneys Lane                                                                                    | 591                                         | 85,138                          | 8.5                            | 10.7%                                 | CR & HC                | 5               | Great Marsh Road           |           |              |       |         |  |  |  |
| Long Beach                                                                                       | 203                                         | 37,647                          | 3.7                            | 4.7%                                  | CR & UN                | 6               | Route 28 Marstons Mills    | 1         |              | 2     | 3       |  |  |  |
| Route 28 Centerville                                                                             | 80                                          | 36,324                          | 3.6                            | 4.5%                                  | CR                     | 7               | Old Craigville Road        |           |              | 1     | 1       |  |  |  |
| Huckins Neck                                                                                     | 148                                         | 21,506                          | 2.1                            | 2.6%                                  | CR                     | 8               | Empty                      |           |              |       |         |  |  |  |
| Long Pond Area                                                                                   | 606                                         | 114,599                         | 11.4                           | 14.4%                                 | CR                     | 9               | Osterville-West Barnstable |           |              | 1     | 1       |  |  |  |
| Great Marsh Road                                                                                 | 378                                         | 51,355                          | 5.1                            | 6.4%                                  | CR                     | 10              | Road<br>Osterville Woods   | 1         |              | 2     | 3       |  |  |  |
| Old Craigville Road                                                                              | 441                                         | 49,234                          | 4.9                            | 6.2%                                  | CR & HC                | 10              | Lumbert Mill               |           |              | -     | 2       |  |  |  |
| Route 28 Marstons Mills                                                                          | 161                                         | 36,429                          | 3.6                            | 4.5%                                  | 3B                     |                 |                            | _         |              | 2     | 2       |  |  |  |
| Osterville Woods                                                                                 | 331                                         | 60,719                          | 6.0                            | 7.6%                                  | CR & 3B                | 12              | Marstons Mills Main Street |           |              |       |         |  |  |  |
| Shootflying Hill Road                                                                            | 383                                         | 57,583                          | 5.7                            | 7.2%                                  | CR & BH                | 13              | Prince Cove                |           |              | 1     | 1       |  |  |  |
| Lumbert Mill                                                                                     | 350                                         | 50,374                          | 5.0                            | 6.3%                                  | CR                     | 14              | Shootflying Hill Road      |           | 1            | 2     | 3       |  |  |  |
| Osterville-West                                                                                  | 154                                         | 32,787                          | 3.3                            | 4.2%                                  | 3B                     | 15              | Kidds Hill Area            |           |              |       |         |  |  |  |
| Barnstable Road                                                                                  |                                             |                                 |                                |                                       |                        | 16              | Phinneys Lane              |           |              | 1     | 1       |  |  |  |
| fain Street Marstons Mills                                                                       | 144                                         | 24,123                          | 2.4                            | 3.0%                                  | 3B                     | 17              | Long Beach                 |           | 1            | 1     | 2       |  |  |  |
| Prince Cove                                                                                      | 158                                         | 32,972                          | 3.3                            | 4.2%                                  | 3B                     | 18              | Huckins Neck               |           |              | 2     | 2       |  |  |  |
| Kidds Hill Area                                                                                  | 97                                          | 18,354                          | 1.8                            | 2.3%                                  | BH                     | 19              | Merchants Way              |           |              |       |         |  |  |  |
| Unassigned                                                                                       | 14                                          | 1,613                           | 0.2                            | 0.3%                                  | LB                     | 20              | Old Yarmouth Road          |           | 1            | 1     | 2       |  |  |  |
| Total                                                                                            | 4,734                                       | 798,929                         | 79.3                           | 100.0%3                               |                        | Grand Total     |                            | 4         | 5            | 19    | 28      |  |  |  |
| BH#Bamstable Harbor, CR#Cen<br>Parcels to be served by this proje<br>Phase 1 is 40% of the Plan. |                                             |                                 | HC=Halls Creek                 | , 3B=Three Bays                       |                        | stable, Departn | nent of Public Work        | 5         |              |       |         |  |  |  |