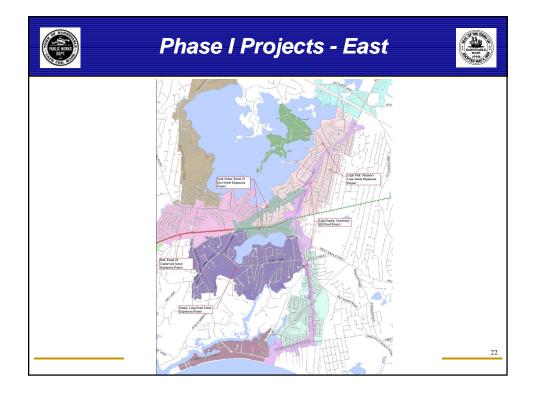

| PUBLIC WORKS<br>DEPT                                                                             | Phase 1                                     |                                 |                                |                                       |                        |                 |                            |           |              |       |         |  |  |  |
|--------------------------------------------------------------------------------------------------|---------------------------------------------|---------------------------------|--------------------------------|---------------------------------------|------------------------|-----------------|----------------------------|-----------|--------------|-------|---------|--|--|--|
| Table                                                                                            |                                             | 1 Traditional                   |                                |                                       |                        |                 | Number of PS in Ph         | ase 1 Sev | ver Proiects |       |         |  |  |  |
| Project                                                                                          | Number<br>of<br>Parcels                     | Wastewater<br>Captured<br>(gpd) | Total N<br>Removed<br>(kg/dav) | % of Total<br>N Removed<br>in Phase 1 | Watershed <sup>1</sup> | Se              | wer Project                | Large     | Medium       | Small | Total P |  |  |  |
| Merchants Way <sup>2</sup>                                                                       | 7                                           | 0                               | 0.0                            | 0.0%                                  | BH                     | 1               | Strawberry Hill Road       |           | 1            |       | 1       |  |  |  |
| Strawberry Hill Road                                                                             | Strawberry Hill Road 237 46,467 4.6 5.8% CR |                                 | CR                             | 2                                     | Route 28 East          | 1               |                            |           | 1            |       |         |  |  |  |
| Route 28 East                                                                                    | 120                                         | 19,102                          | 1.9                            | 2.4%                                  | CR                     | 3               | Long Pond Area             |           | 1            | 3     | 4       |  |  |  |
| Old Yarmouth Road                                                                                | 131                                         | 22,603                          | 2.2                            | 2.8%                                  | LB                     | 4               | Route 28 Centerville       | 1         |              |       | 1       |  |  |  |
| Phinneys Lane                                                                                    | 591                                         | 85,138                          | 8.5                            | 10.7%                                 | CR & HC                | 5               | Great Marsh Road           |           |              |       |         |  |  |  |
| Long Beach                                                                                       | 203                                         | 37,647                          | 3.7                            | 4.7%                                  | CR & UN                | 6               | Route 28 Marstons Mills    | 1         |              | 2     | 3       |  |  |  |
| Route 28 Centerville                                                                             | 80                                          | 36,324                          | 3.6                            | 4.5%                                  | CR                     | 7               | Old Craigville Road        |           |              | 1     | 1       |  |  |  |
| Huckins Neck                                                                                     | 148                                         | 21,506                          | 2.1                            | 2.6%                                  | CR                     | 8               | Empty                      |           |              |       |         |  |  |  |
| Long Pond Area                                                                                   | 606                                         | 114,599                         | 11.4                           | 14.4%                                 | CR                     | 9               | Osterville-West Barnstable |           |              | 1     | 1       |  |  |  |
| Great Marsh Road                                                                                 | 378                                         | 51,355                          | 5.1                            | 6.4%                                  | CR                     | 10              | Road<br>Osterville Woods   | 1         |              | 2     | 3       |  |  |  |
| Old Craigville Road                                                                              | 441                                         | 49,234                          | 4.9                            | 6.2%                                  | CR & HC                | 10              | Lumbert Mill               |           |              | -     | 2       |  |  |  |
| Route 28 Marstons Mills                                                                          | 161                                         | 36,429                          | 3.6                            | 4.5%                                  | 3B                     |                 |                            | _         |              | 2     | 2       |  |  |  |
| Osterville Woods                                                                                 | 331                                         | 60,719                          | 6.0                            | 7.6%                                  | CR & 3B                | 12              | Marstons Mills Main Street |           |              |       |         |  |  |  |
| Shootflying Hill Road                                                                            | 383                                         | 57,583                          | 5.7                            | 7.2%                                  | CR & BH                | 13              | Prince Cove                |           |              | 1     | 1       |  |  |  |
| Lumbert Mill                                                                                     | 350                                         | 50,374                          | 5.0                            | 6.3%                                  | CR                     | 14              | Shootflying Hill Road      |           | 1            | 2     | 3       |  |  |  |
| Osterville-West                                                                                  | 154                                         | 32,787                          | 3.3                            | 4.2%                                  | 3B                     | 15              | Kidds Hill Area            |           |              |       |         |  |  |  |
| Barnstable Road                                                                                  |                                             |                                 |                                |                                       |                        | 16              | Phinneys Lane              |           |              | 1     | 1       |  |  |  |
| fain Street Marstons Mills                                                                       | 144                                         | 24,123                          | 2.4                            | 3.0%                                  | 3B                     | 17              | Long Beach                 |           | 1            | 1     | 2       |  |  |  |
| Prince Cove                                                                                      | 158                                         | 32,972                          | 3.3                            | 4.2%                                  | 3B                     | 18              | Huckins Neck               |           |              | 2     | 2       |  |  |  |
| Kidds Hill Area                                                                                  | 97                                          | 18,354                          | 1.8                            | 2.3%                                  | BH                     | 19              | Merchants Way              |           |              |       |         |  |  |  |
| Unassigned                                                                                       | 14                                          | 1,613                           | 0.2                            | 0.3%                                  | LB                     | 20              | Old Yarmouth Road          |           | 1            | 1     | 2       |  |  |  |
| Total                                                                                            | 4,734                                       | 798,929                         | 79.3                           | 100.0%3                               |                        | Grand Total     |                            | 4         | 5            | 19    | 28      |  |  |  |
| BH#Bamstable Harbor, CR#Cen<br>Parcels to be served by this proje<br>Phase 1 is 40% of the Plan. |                                             |                                 | HC=Halls Creek                 | , 3B=Three Bays                       |                        | stable, Departn | nent of Public Work        | 5         |              |       |         |  |  |  |

| Phase 1 Schedule                                            |           |           |           |             |            |             |            |              |                 |           |           | A DE |                  |           |                         |
|-------------------------------------------------------------|-----------|-----------|-----------|-------------|------------|-------------|------------|--------------|-----------------|-----------|-----------|------------------------------------------|------------------|-----------|-------------------------|
| COD. M                                                      |           |           |           |             |            |             |            |              |                 |           |           |                                          |                  |           |                         |
|                                                             |           |           |           |             |            |             |            |              |                 |           |           |                                          |                  |           |                         |
|                                                             |           |           |           |             |            |             |            |              |                 |           |           |                                          |                  |           |                         |
|                                                             |           |           |           | Sewe        | r Expansio | n Collectio | n System P | rojects - Ph | ase 1           |           |           |                                          |                  |           |                         |
|                                                             |           |           |           | 1           |            |             |            |              | Phase 1         |           |           |                                          |                  |           | I                       |
| Project I                                                   | FY19      | FY20      | FY21      | FY22        | FY23       | FY24        | FY25       | FY26         | FY27            | FY28      | FY29      | FY30                                     | FY31             | FY32      | TOTAL                   |
| Merchants Way                                               | _         |           |           |             |            |             |            |              |                 |           |           |                                          |                  |           | \$0                     |
| Strawberry Hill Road                                        |           |           |           |             |            |             |            |              |                 |           |           |                                          |                  |           | \$13,555,0              |
| Route 28 East                                               |           |           |           |             |            |             |            |              |                 |           |           |                                          |                  |           | \$14,540,0              |
| Long Beach<br>Phinneys Lane                                 |           |           |           |             |            |             |            |              |                 |           |           |                                          |                  |           | \$9,800,0<br>\$22,590,0 |
| Old Yarmouth Road                                           |           |           |           |             |            |             |            |              |                 |           |           |                                          |                  |           | \$7,970,0               |
| Route 28 Centerville                                        |           |           |           |             |            |             |            |              |                 |           |           |                                          |                  |           | \$11,300,0              |
| Long Pond Area                                              |           |           |           |             |            |             |            |              |                 |           |           |                                          |                  |           | \$33,245,0              |
| Old Craigville Road                                         |           |           |           |             |            |             |            |              |                 |           |           |                                          |                  |           | \$19,090,0              |
| Great Marsh Road                                            |           |           |           |             |            |             |            |              |                 |           |           |                                          |                  |           | \$15,380,0              |
| Route 28 Marstons Mills                                     |           |           |           |             |            |             |            |              |                 |           |           |                                          |                  |           | \$17,745,0              |
| Osterville Woods<br>Huckins Neck                            |           |           |           |             |            |             |            |              |                 |           |           |                                          |                  |           | \$16,830,0              |
| Lumbert Mill                                                |           |           |           |             |            |             |            |              |                 |           |           |                                          |                  |           | \$8,825,0               |
| Shootflying Hill Road                                       |           |           |           |             |            |             |            |              |                 |           |           |                                          |                  |           | \$21,680,0              |
| Osterville-West Barns table Road & South                    |           |           |           |             |            |             |            |              |                 |           |           |                                          |                  |           | \$9,975,04              |
| County Road                                                 |           |           |           |             |            |             |            |              |                 |           |           |                                          |                  |           |                         |
| Marstons Mills Main Street                                  |           |           |           |             |            |             |            |              |                 |           |           |                                          |                  |           | \$7,360,0               |
| Prince Cove                                                 |           |           |           |             |            |             |            |              |                 |           |           |                                          |                  |           | \$8,870,0               |
| Attucks Lane / Kidds Hill Area                              | _         | -         |           |             |            |             |            |              |                 |           |           |                                          |                  |           | \$7,670,0               |
| NEW PARCELS CONNECTED<br>COMBINED FLOW(GPD) 1.6             | 0         | 7         | 0         | 0 1.670.000 | 237        | 120         | 203        | 722          | 80<br>1.917.000 | 0         | 1,425     | 637<br>2.250.000                         | 887<br>2.391.000 | 399       | 4,717                   |
| COMBINED FLOW(GPD) 1,0                                      | ,670,000  | 1,670,000 | 1,670,000 | 1,670,000   | 1,716,000  | 1,735,000   | 1,773,000  | 1,881,000    | 1,917,000       | 1,917,000 | 2,132,000 | 2,250,000                                | 2,391,000        | 2,466,000 | 796,000                 |
| Legend                                                      |           |           |           |             |            |             |            |              |                 |           |           |                                          |                  |           |                         |
| valuation and/or Preliminary Design                         | _         |           |           |             |            |             |            |              |                 |           |           |                                          |                  |           |                         |
|                                                             |           |           |           |             |            |             |            |              |                 |           |           |                                          |                  |           |                         |
|                                                             |           |           |           |             |            |             |            |              |                 |           |           |                                          |                  |           |                         |
| inal Design                                                 |           |           |           |             |            |             |            |              |                 |           |           |                                          |                  |           |                         |
| inal Design<br>ionstruction                                 | 400,000   |           |           |             |            |             |            |              |                 |           |           |                                          |                  |           |                         |
| inal Design<br>ionstruction<br>iurrently Funded Project \$4 | \$500,000 |           |           |             |            |             |            |              |                 |           |           |                                          |                  |           |                         |