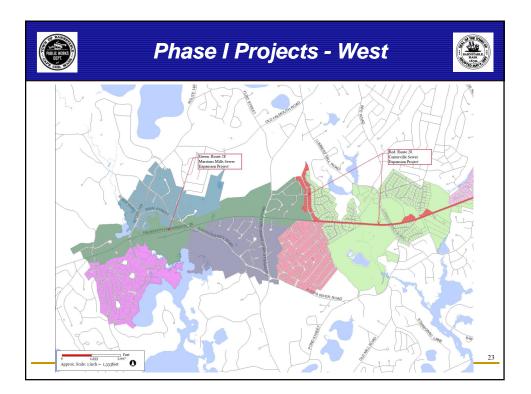

| PUBLIC WORKS<br>DEPT                                                                             | Phase 1                                     |                                 |                                |                                       |                        |                 |                            |           |              |       |         |  |  |  |
|--------------------------------------------------------------------------------------------------|---------------------------------------------|---------------------------------|--------------------------------|---------------------------------------|------------------------|-----------------|----------------------------|-----------|--------------|-------|---------|--|--|--|
| Table                                                                                            |                                             | 1 Traditional                   |                                |                                       |                        |                 | Number of PS in Ph         | ase 1 Sev | ver Proiects |       |         |  |  |  |
| Project                                                                                          | Number<br>of<br>Parcels                     | Wastewater<br>Captured<br>(gpd) | Total N<br>Removed<br>(kg/dav) | % of Total<br>N Removed<br>in Phase 1 | Watershed <sup>1</sup> | Se              | wer Project                | Large     | Medium       | Small | Total P |  |  |  |
| Merchants Way <sup>2</sup>                                                                       | 7                                           | 0                               | 0.0                            | 0.0%                                  | BH                     | 1               | Strawberry Hill Road       |           | 1            |       | 1       |  |  |  |
| Strawberry Hill Road                                                                             | Strawberry Hill Road 237 46,467 4.6 5.8% CR |                                 | CR                             | 2                                     | Route 28 East          | 1               |                            |           | 1            |       |         |  |  |  |
| Route 28 East                                                                                    | 120                                         | 19,102                          | 1.9                            | 2.4%                                  | CR                     | 3               | Long Pond Area             |           | 1            | 3     | 4       |  |  |  |
| Old Yarmouth Road                                                                                | 131                                         | 22,603                          | 2.2                            | 2.8%                                  | LB                     | 4               | Route 28 Centerville       | 1         |              |       | 1       |  |  |  |
| Phinneys Lane                                                                                    | 591                                         | 85,138                          | 8.5                            | 10.7%                                 | CR & HC                | 5               | Great Marsh Road           |           |              |       |         |  |  |  |
| Long Beach                                                                                       | 203                                         | 37,647                          | 3.7                            | 4.7%                                  | CR & UN                | 6               | Route 28 Marstons Mills    | 1         |              | 2     | 3       |  |  |  |
| Route 28 Centerville                                                                             | 80                                          | 36,324                          | 3.6                            | 4.5%                                  | CR                     | 7               | Old Craigville Road        |           |              | 1     | 1       |  |  |  |
| Huckins Neck                                                                                     | 148                                         | 21,506                          | 2.1                            | 2.6%                                  | CR                     | 8               | Empty                      |           |              |       |         |  |  |  |
| Long Pond Area                                                                                   | 606                                         | 114,599                         | 11.4                           | 14.4%                                 | CR                     | 9               | Osterville-West Barnstable |           |              | 1     | 1       |  |  |  |
| Great Marsh Road                                                                                 | 378                                         | 51,355                          | 5.1                            | 6.4%                                  | CR                     | 10              | Road<br>Osterville Woods   | 1         |              | 2     | 3       |  |  |  |
| Old Craigville Road                                                                              | 441                                         | 49,234                          | 4.9                            | 6.2%                                  | CR & HC                | 10              | Lumbert Mill               |           |              | -     | 2       |  |  |  |
| Route 28 Marstons Mills                                                                          | 161                                         | 36,429                          | 3.6                            | 4.5%                                  | 3B                     |                 |                            | _         |              | 2     | 2       |  |  |  |
| Osterville Woods                                                                                 | 331                                         | 60,719                          | 6.0                            | 7.6%                                  | CR & 3B                | 12              | Marstons Mills Main Street |           |              |       |         |  |  |  |
| Shootflying Hill Road                                                                            | 383                                         | 57,583                          | 5.7                            | 7.2%                                  | CR & BH                | 13              | Prince Cove                |           |              | 1     | 1       |  |  |  |
| Lumbert Mill                                                                                     | 350                                         | 50,374                          | 5.0                            | 6.3%                                  | CR                     | 14              | Shootflying Hill Road      |           | 1            | 2     | 3       |  |  |  |
| Osterville-West                                                                                  | 154                                         | 32,787                          | 3.3                            | 4.2%                                  | 3B                     | 15              | Kidds Hill Area            |           |              |       |         |  |  |  |
| Barnstable Road                                                                                  |                                             |                                 |                                |                                       |                        | 16              | Phinneys Lane              |           |              | 1     | 1       |  |  |  |
| fain Street Marstons Mills                                                                       | 144                                         | 24,123                          | 2.4                            | 3.0%                                  | 3B                     | 17              | Long Beach                 |           | 1            | 1     | 2       |  |  |  |
| Prince Cove                                                                                      | 158                                         | 32,972                          | 3.3                            | 4.2%                                  | 3B                     | 18              | Huckins Neck               |           |              | 2     | 2       |  |  |  |
| Kidds Hill Area                                                                                  | 97                                          | 18,354                          | 1.8                            | 2.3%                                  | BH                     | 19              | Merchants Way              |           |              |       |         |  |  |  |
| Unassigned                                                                                       | 14                                          | 1,613                           | 0.2                            | 0.3%                                  | LB                     | 20              | Old Yarmouth Road          |           | 1            | 1     | 2       |  |  |  |
| Total                                                                                            | 4,734                                       | 798,929                         | 79.3                           | 100.0%3                               |                        | Grand Total     |                            | 4         | 5            | 19    | 28      |  |  |  |
| BH#Bamstable Harbor, CR#Cen<br>Parcels to be served by this proje<br>Phase 1 is 40% of the Plan. |                                             |                                 | HC=Halls Creek                 | , 3B=Three Bays                       |                        | stable, Departn | nent of Public Work        | 5         |              |       |         |  |  |  |

| Phase 1 Schedule                                            |           |           |           |             |            |             |            |              |                 |           |           | A DE |                  |           |                         |
|-------------------------------------------------------------|-----------|-----------|-----------|-------------|------------|-------------|------------|--------------|-----------------|-----------|-----------|------------------------------------------|------------------|-----------|-------------------------|
| COD. M                                                      |           |           |           |             |            |             |            |              |                 |           |           |                                          |                  |           |                         |
|                                                             |           |           |           |             |            |             |            |              |                 |           |           |                                          |                  |           |                         |
|                                                             |           |           |           |             |            |             |            |              |                 |           |           |                                          |                  |           |                         |
|                                                             |           |           |           | Sewe        | r Expansio | n Collectio | n System P | rojects - Ph | ase 1           |           |           |                                          |                  |           |                         |
|                                                             |           |           |           | 1           |            |             |            |              | Phase 1         |           |           |                                          |                  |           | I                       |
| Project I                                                   | FY19      | FY20      | FY21      | FY22        | FY23       | FY24        | FY25       | FY26         | FY27            | FY28      | FY29      | FY30                                     | FY31             | FY32      | TOTAL                   |
| Merchants Way                                               | _         |           |           |             |            |             |            |              |                 |           |           |                                          |                  |           | \$0                     |
| Strawberry Hill Road                                        |           |           |           |             |            |             |            |              |                 |           |           |                                          |                  |           | \$13,555,0              |
| Route 28 East                                               |           |           |           |             |            |             |            |              |                 |           |           |                                          |                  |           | \$14,540,0              |
| Long Beach<br>Phinneys Lane                                 |           |           |           |             |            |             |            |              |                 |           |           |                                          |                  |           | \$9,800,0<br>\$22,590,0 |
| Old Yarmouth Road                                           |           |           |           |             |            |             |            |              |                 |           |           |                                          |                  |           | \$7,970,0               |
| Route 28 Centerville                                        |           |           |           |             |            |             |            |              |                 |           |           |                                          |                  |           | \$11,300,0              |
| Long Pond Area                                              |           |           |           |             |            |             |            |              |                 |           |           |                                          |                  |           | \$33,245,0              |
| Old Craigville Road                                         |           |           |           |             |            |             |            |              |                 |           |           |                                          |                  |           | \$19,090,0              |
| Great Marsh Road                                            |           |           |           |             |            |             |            |              |                 |           |           |                                          |                  |           | \$15,380,0              |
| Route 28 Marstons Mills                                     |           |           |           |             |            |             |            |              |                 |           |           |                                          |                  |           | \$17,745,0              |
| Osterville Woods<br>Huckins Neck                            |           |           |           |             |            |             |            |              |                 |           |           |                                          |                  |           | \$16,830,0              |
| Lumbert Mill                                                |           |           |           |             |            |             |            |              |                 |           |           |                                          |                  |           | \$8,825,0               |
| Shootflying Hill Road                                       |           |           |           |             |            |             |            |              |                 |           |           |                                          |                  |           | \$21,680,0              |
| Osterville-West Barns table Road & South                    |           |           |           |             |            |             |            |              |                 |           |           |                                          |                  |           | \$9,975,04              |
| County Road                                                 |           |           |           |             |            |             |            |              |                 |           |           |                                          |                  |           |                         |
| Marstons Mills Main Street                                  |           |           |           |             |            |             |            |              |                 |           |           |                                          |                  |           | \$7,360,0               |
| Prince Cove                                                 |           |           |           |             |            |             |            |              |                 |           |           |                                          |                  |           | \$8,870,0               |
| Attucks Lane / Kidds Hill Area                              | _         | -         |           |             |            |             |            |              |                 |           |           |                                          |                  |           | \$7,670,0               |
| NEW PARCELS CONNECTED<br>COMBINED FLOW(GPD) 1.6             | 0         | 7         | 0         | 0 1.670.000 | 237        | 120         | 203        | 722          | 80<br>1.917.000 | 0         | 1,425     | 637<br>2.250.000                         | 887<br>2.391.000 | 399       | 4,717                   |
| COMBINED FLOW(GPD) 1,0                                      | ,670,000  | 1,670,000 | 1,670,000 | 1,670,000   | 1,716,000  | 1,735,000   | 1,773,000  | 1,881,000    | 1,917,000       | 1,917,000 | 2,132,000 | 2,250,000                                | 2,391,000        | 2,466,000 | 796,000                 |
| Legend                                                      |           |           |           |             |            |             |            |              |                 |           |           |                                          |                  |           |                         |
| valuation and/or Preliminary Design                         | _         |           |           |             |            |             |            |              |                 |           |           |                                          |                  |           |                         |
|                                                             |           |           |           |             |            |             |            |              |                 |           |           |                                          |                  |           |                         |
|                                                             |           |           |           |             |            |             |            |              |                 |           |           |                                          |                  |           |                         |
| inal Design                                                 |           |           |           |             |            |             |            |              |                 |           |           |                                          |                  |           |                         |
| inal Design<br>ionstruction                                 | 400,000   |           |           |             |            |             |            |              |                 |           |           |                                          |                  |           |                         |
| inal Design<br>ionstruction<br>iurrently Funded Project \$4 | \$500,000 |           |           |             |            |             |            |              |                 |           |           |                                          |                  |           |                         |