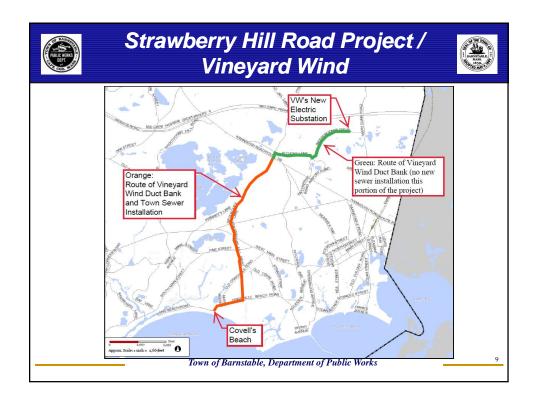

| PUBLIC WORKS<br>DEPT                                                                             | Phase 1                                     |                                 |                                |                                       |                        |                 |                            |           |              |       |         |  |  |  |
|--------------------------------------------------------------------------------------------------|---------------------------------------------|---------------------------------|--------------------------------|---------------------------------------|------------------------|-----------------|----------------------------|-----------|--------------|-------|---------|--|--|--|
| Table                                                                                            |                                             | 1 Traditional                   |                                |                                       |                        |                 | Number of PS in Ph         | ase 1 Sev | ver Proiects |       |         |  |  |  |
| Project                                                                                          | Number<br>of<br>Parcels                     | Wastewater<br>Captured<br>(gpd) | Total N<br>Removed<br>(kg/dav) | % of Total<br>N Removed<br>in Phase 1 | Watershed <sup>1</sup> | Se              | wer Project                | Large     | Medium       | Small | Total P |  |  |  |
| Merchants Way <sup>2</sup>                                                                       | 7                                           | 0                               | 0.0                            | 0.0%                                  | BH                     | 1               | Strawberry Hill Road       |           | 1            |       | 1       |  |  |  |
| Strawberry Hill Road                                                                             | Strawberry Hill Road 237 46,467 4.6 5.8% CR |                                 | CR                             | 2                                     | Route 28 East          | 1               |                            |           | 1            |       |         |  |  |  |
| Route 28 East                                                                                    | 120                                         | 19,102                          | 1.9                            | 2.4%                                  | CR                     | 3               | Long Pond Area             |           | 1            | 3     | 4       |  |  |  |
| Old Yarmouth Road                                                                                | 131                                         | 22,603                          | 2.2                            | 2.8%                                  | LB                     | 4               | Route 28 Centerville       | 1         |              |       | 1       |  |  |  |
| Phinneys Lane                                                                                    | 591                                         | 85,138                          | 8.5                            | 10.7%                                 | CR & HC                | 5               | Great Marsh Road           |           |              |       |         |  |  |  |
| Long Beach                                                                                       | 203                                         | 37,647                          | 3.7                            | 4.7%                                  | CR & UN                | 6               | Route 28 Marstons Mills    | 1         |              | 2     | 3       |  |  |  |
| Route 28 Centerville                                                                             | 80                                          | 36,324                          | 3.6                            | 4.5%                                  | CR                     | 7               | Old Craigville Road        |           |              | 1     | 1       |  |  |  |
| Huckins Neck                                                                                     | 148                                         | 21,506                          | 2.1                            | 2.6%                                  | CR                     | 8               | Empty                      |           |              |       |         |  |  |  |
| Long Pond Area                                                                                   | 606                                         | 114,599                         | 11.4                           | 14.4%                                 | CR                     | 9               | Osterville-West Barnstable |           |              | 1     | 1       |  |  |  |
| Great Marsh Road                                                                                 | 378                                         | 51,355                          | 5.1                            | 6.4%                                  | CR                     | 10              | Road<br>Osterville Woods   | 1         |              | 2     | 3       |  |  |  |
| Old Craigville Road                                                                              | 441                                         | 49,234                          | 4.9                            | 6.2%                                  | CR & HC                | 10              | Lumbert Mill               |           |              | -     | 2       |  |  |  |
| Route 28 Marstons Mills                                                                          | 161                                         | 36,429                          | 3.6                            | 4.5%                                  | 3B                     |                 |                            | _         |              | 2     | 2       |  |  |  |
| Osterville Woods                                                                                 | 331                                         | 60,719                          | 6.0                            | 7.6%                                  | CR & 3B                | 12              | Marstons Mills Main Street |           |              |       |         |  |  |  |
| Shootflying Hill Road                                                                            | 383                                         | 57,583                          | 5.7                            | 7.2%                                  | CR & BH                | 13              | Prince Cove                |           |              | 1     | 1       |  |  |  |
| Lumbert Mill                                                                                     | 350                                         | 50,374                          | 5.0                            | 6.3%                                  | CR                     | 14              | Shootflying Hill Road      |           | 1            | 2     | 3       |  |  |  |
| Osterville-West                                                                                  | 154                                         | 32,787                          | 3.3                            | 4.2%                                  | 3B                     | 15              | Kidds Hill Area            |           |              |       |         |  |  |  |
| Barnstable Road                                                                                  |                                             |                                 |                                |                                       |                        | 16              | Phinneys Lane              |           |              | 1     | 1       |  |  |  |
| fain Street Marstons Mills                                                                       | 144                                         | 24,123                          | 2.4                            | 3.0%                                  | 3B                     | 17              | Long Beach                 |           | 1            | 1     | 2       |  |  |  |
| Prince Cove                                                                                      | 158                                         | 32,972                          | 3.3                            | 4.2%                                  | 3B                     | 18              | Huckins Neck               |           |              | 2     | 2       |  |  |  |
| Kidds Hill Area                                                                                  | 97                                          | 18,354                          | 1.8                            | 2.3%                                  | BH                     | 19              | Merchants Way              |           |              |       |         |  |  |  |
| Unassigned                                                                                       | 14                                          | 1,613                           | 0.2                            | 0.3%                                  | LB                     | 20              | Old Yarmouth Road          |           | 1            | 1     | 2       |  |  |  |
| Total                                                                                            | 4,734                                       | 798,929                         | 79.3                           | 100.0%3                               |                        | Grand Total     |                            | 4         | 5            | 19    | 28      |  |  |  |
| BH#Bamstable Harbor, CR#Cen<br>Parcels to be served by this proje<br>Phase 1 is 40% of the Plan. |                                             |                                 | HC=Halls Creek                 | , 3B=Three Bays                       |                        | stable, Departn | nent of Public Work        | 5         |              |       |         |  |  |  |