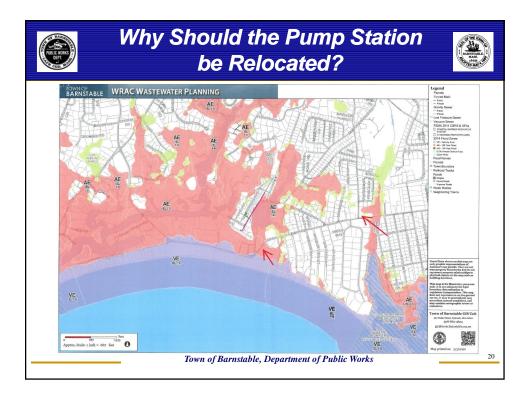

|                            |           |                         | C                        | :WM                      | PP         | hases                  |
|----------------------------|-----------|-------------------------|--------------------------|--------------------------|------------|------------------------|
| 1                          | Fable 5-1 | : Sewer Expan           | sion Plan - Phas         | ng Statistics            |            |                        |
|                            |           | Phase 1<br>(0-10 Years) | Phase 2<br>(10-20 Years) | Phase 3<br>(20-30 Years) | Total      |                        |
| WW Captured (g             | pd)       | 798,900                 | 810,700                  | 810,700 372,900          |            |                        |
| Load N Removed (kg/day)    |           | 79                      | 81                       | 37                       | 197        |                        |
| Number of Parcels Affected |           | 4,735                   | 3,820                    | 2,377                    | 10,932     |                        |
| Approximate Road Miles     |           | 75                      | 60                       | 38 173                   |            |                        |
| % of N Removed by          | Plan      | 40%                     | 41%                      | 19%                      | 100%       | KEY TAKEAWAYS          |
| 1                          | able 5-2  | Sewer Expans            | ion Plan - Stagin        | g Statistics             |            | NET IANEAWATS.         |
|                            |           | Stage 1                 | Stage 2                  | Stage 3 Total 190 miles  |            | ±189 miles of road     |
| WW Captured (g             | pd)       | 37,200                  | 84,500                   | 22,800                   | 144,500    | ±109 miles 01 10au     |
| Load N Removed (kg/day)    |           | 4                       | 8                        | 2                        | 14         | 44.000                 |
| Number of Parcels Affected |           | 253                     | 483                      | 155                      | 891        | ± 11,823 parcels       |
| Approximate Road           | Miles     | 5                       | 8                        | 3                        | 16         | -                      |
|                            |           |                         |                          |                          |            | ± 87 pump stations     |
|                            | mber o    | f PS in Sev             | ver Phase                |                          |            |                        |
| Sewer Phase<br>& Stage     | Larg      | e Mediu                 | m Small                  | Total<br>PS              |            |                        |
| Phase 1                    | 4         | 5                       | 19                       | 28                       |            |                        |
| Phase 2                    | 1         | 8                       | 27                       | 36                       |            |                        |
| Phase 3                    |           | 3                       | 14                       | 17                       |            |                        |
| Stage 1                    |           | 2                       | +                        | 2                        |            |                        |
| Stage 2                    |           | 1                       | 3                        | 4                        |            |                        |
| Grand Total                | 5         | 19                      | 63                       | 87                       |            |                        |
|                            |           |                         | Town                     | of Barnsta               | ble. Denai | rtment of Public Works |