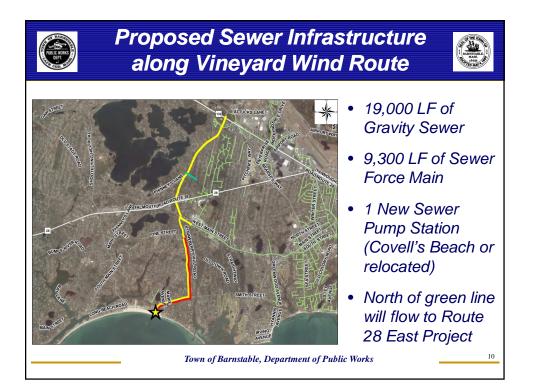

| PUBLIC WORKS<br>DEPT                                                                             | Phase 1                                     |                                 |                                |                                       |                        |                 |                            |           |              |       |         |  |  |  |
|--------------------------------------------------------------------------------------------------|---------------------------------------------|---------------------------------|--------------------------------|---------------------------------------|------------------------|-----------------|----------------------------|-----------|--------------|-------|---------|--|--|--|
| Table                                                                                            |                                             | 1 Traditional                   |                                |                                       |                        |                 | Number of PS in Ph         | ase 1 Sev | ver Proiects |       |         |  |  |  |
| Project                                                                                          | Number<br>of<br>Parcels                     | Wastewater<br>Captured<br>(gpd) | Total N<br>Removed<br>(kg/dav) | % of Total<br>N Removed<br>in Phase 1 | Watershed <sup>1</sup> | Se              | wer Project                | Large     | Medium       | Small | Total P |  |  |  |
| Merchants Way <sup>2</sup>                                                                       | 7                                           | 0                               | 0.0                            | 0.0%                                  | BH                     | 1               | Strawberry Hill Road       |           | 1            |       | 1       |  |  |  |
| Strawberry Hill Road                                                                             | Strawberry Hill Road 237 46,467 4.6 5.8% CR |                                 | CR                             | 2                                     | Route 28 East          | 1               |                            |           | 1            |       |         |  |  |  |
| Route 28 East                                                                                    | 120                                         | 19,102                          | 1.9                            | 2.4%                                  | CR                     | 3               | Long Pond Area             |           | 1            | 3     | 4       |  |  |  |
| Old Yarmouth Road                                                                                | 131                                         | 22,603                          | 2.2                            | 2.8%                                  | LB                     | 4               | Route 28 Centerville       | 1         |              |       | 1       |  |  |  |
| Phinneys Lane                                                                                    | 591                                         | 85,138                          | 8.5                            | 10.7%                                 | CR & HC                | 5               | Great Marsh Road           |           |              |       |         |  |  |  |
| Long Beach                                                                                       | 203                                         | 37,647                          | 3.7                            | 4.7%                                  | CR & UN                | 6               | Route 28 Marstons Mills    | 1         |              | 2     | 3       |  |  |  |
| Route 28 Centerville                                                                             | 80                                          | 36,324                          | 3.6                            | 4.5%                                  | CR                     | 7               | Old Craigville Road        |           |              | 1     | 1       |  |  |  |
| Huckins Neck                                                                                     | 148                                         | 21,506                          | 2.1                            | 2.6%                                  | CR                     | 8               | Empty                      |           |              |       |         |  |  |  |
| Long Pond Area                                                                                   | 606                                         | 114,599                         | 11.4                           | 14.4%                                 | CR                     | 9               | Osterville-West Barnstable |           |              | 1     | 1       |  |  |  |
| Great Marsh Road                                                                                 | 378                                         | 51,355                          | 5.1                            | 6.4%                                  | CR                     | 10              | Road<br>Osterville Woods   | 1         |              | 2     | 3       |  |  |  |
| Old Craigville Road                                                                              | 441                                         | 49,234                          | 4.9                            | 6.2%                                  | CR & HC                | 10              | Lumbert Mill               |           |              | -     | 2       |  |  |  |
| Route 28 Marstons Mills                                                                          | 161                                         | 36,429                          | 3.6                            | 4.5%                                  | 3B                     |                 |                            | _         |              | 2     | 2       |  |  |  |
| Osterville Woods                                                                                 | 331                                         | 60,719                          | 6.0                            | 7.6%                                  | CR & 3B                | 12              | Marstons Mills Main Street |           |              |       |         |  |  |  |
| Shootflying Hill Road                                                                            | 383                                         | 57,583                          | 5.7                            | 7.2%                                  | CR & BH                | 13              | Prince Cove                |           |              | 1     | 1       |  |  |  |
| Lumbert Mill                                                                                     | 350                                         | 50,374                          | 5.0                            | 6.3%                                  | CR                     | 14              | Shootflying Hill Road      |           | 1            | 2     | 3       |  |  |  |
| Osterville-West                                                                                  | 154                                         | 32,787                          | 3.3                            | 4.2%                                  | 3B                     | 15              | Kidds Hill Area            |           |              |       |         |  |  |  |
| Barnstable Road                                                                                  |                                             |                                 |                                |                                       |                        | 16              | Phinneys Lane              |           |              | 1     | 1       |  |  |  |
| fain Street Marstons Mills                                                                       | 144                                         | 24,123                          | 2.4                            | 3.0%                                  | 3B                     | 17              | Long Beach                 |           | 1            | 1     | 2       |  |  |  |
| Prince Cove                                                                                      | 158                                         | 32,972                          | 3.3                            | 4.2%                                  | 3B                     | 18              | Huckins Neck               |           |              | 2     | 2       |  |  |  |
| Kidds Hill Area                                                                                  | 97                                          | 18,354                          | 1.8                            | 2.3%                                  | BH                     | 19              | Merchants Way              |           |              |       |         |  |  |  |
| Unassigned                                                                                       | 14                                          | 1,613                           | 0.2                            | 0.3%                                  | LB                     | 20              | Old Yarmouth Road          |           | 1            | 1     | 2       |  |  |  |
| Total                                                                                            | 4,734                                       | 798,929                         | 79.3                           | 100.0%3                               |                        | Grand Total     |                            | 4         | 5            | 19    | 28      |  |  |  |
| BH#Bamstable Harbor, CR#Cen<br>Parcels to be served by this proje<br>Phase 1 is 40% of the Plan. |                                             |                                 | HC=Halls Creek                 | , 3B=Three Bays                       |                        | stable, Departn | nent of Public Work        | 5         |              |       |         |  |  |  |