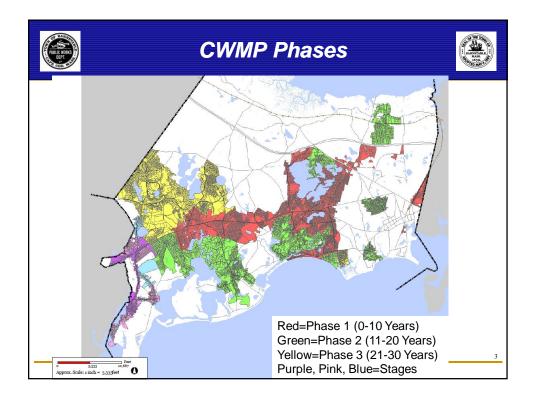

|                            |           |                         | C                        | :WM                      | PP         | hases                  |
|----------------------------|-----------|-------------------------|--------------------------|--------------------------|------------|------------------------|
| 1                          | Fable 5-1 | : Sewer Expan           | sion Plan - Phas         | ng Statistics            |            |                        |
|                            |           | Phase 1<br>(0-10 Years) | Phase 2<br>(10-20 Years) | Phase 3<br>(20-30 Years) | Total      |                        |
| WW Captured (g             | pd)       | 798,900                 | 810,700                  | 810,700 372,900          |            |                        |
| Load N Removed (kg/day)    |           | 79                      | 81                       | 37                       | 197        |                        |
| Number of Parcels Affected |           | 4,735                   | 3,820                    | 2,377                    | 10,932     |                        |
| Approximate Road Miles     |           | 75                      | 60                       | 38 173                   |            |                        |
| % of N Removed by          | Plan      | 40%                     | 41%                      | 19%                      | 100%       | KEY TAKEAWAYS          |
| 1                          | able 5-2  | Sewer Expans            | ion Plan - Stagin        | g Statistics             |            | NET IANEAWATS.         |
|                            |           | Stage 1                 | Stage 2                  | Stage 3 Total 190 miles  |            | ±189 miles of road     |
| WW Captured (g             | pd)       | 37,200                  | 84,500                   | 22,800                   | 144,500    | ±109 miles 01 10au     |
| Load N Removed (kg/day)    |           | 4                       | 8                        | 2                        | 14         | 44.000                 |
| Number of Parcels Affected |           | 253                     | 483                      | 155                      | 891        | ± 11,823 parcels       |
| Approximate Road           | Miles     | 5                       | 8                        | 3                        | 16         | -                      |
|                            |           |                         |                          |                          |            | ± 87 pump stations     |
|                            | mber o    | f PS in Sev             | ver Phase                |                          |            |                        |
| Sewer Phase<br>& Stage     | Larg      | e Mediu                 | m Small                  | Total<br>PS              |            |                        |
| Phase 1                    | 4         | 5                       | 19                       | 28                       |            |                        |
| Phase 2                    | 1         | 8                       | 27                       | 36                       |            |                        |
| Phase 3                    |           | 3                       | 14                       | 17                       |            |                        |
| Stage 1                    |           | 2                       | +                        | 2                        |            |                        |
| Stage 2                    |           | 1                       | 3                        | 4                        |            |                        |
| Grand Total                | 5         | 19                      | 63                       | 87                       |            |                        |
|                            |           |                         | Town                     | of Barnsta               | ble. Denai | rtment of Public Works |