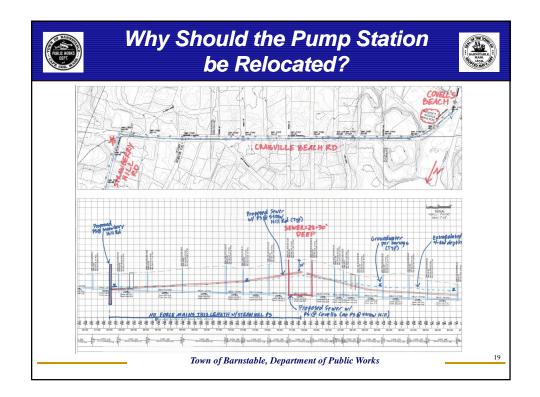

|                 |           |           |                                          |                  |           |                         |
| inal Design<br>ionstruction                                 | 400,000   |           |           |             |            |             |            |              |                 |           |           |                                          |                  |           |                         |
| inal Design<br>ionstruction<br>iurrently Funded Project \$4 | \$500,000 |           |           |             |            |             |            |              |                 |           |           |                                          |                  |           |                         |